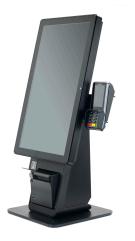

Counter mount and Floor mount Options Available

21.5", 18.5", 17" and 15" Screens Offered in both Landscape and Portrait Mode

#### SUPPORTED SCREEN SIZES

| • 21.5" | • 18.5" |
|---------|---------|
| • 17"   | •15"    |

Floor Mount in Landscape Mode

Floor Mount in Portrait Mode

Counter Mount in Portrait Mode

Counter Mount in Landscape Mode