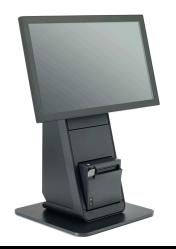

Counter mount and Floor mount Options Available

21.5", 18.5", 17" and 15" Screens Offered in both Landscape and Portrait Mode

#### SUPPORTED SCREEN SIZES

| • 21.5" | • 18.5" |
|---------|---------|
| • 17"   | •15"    |

Floor Mount in Landscape Mode

Floor Mount in Portrait Mode

Counter Mount in Portrait Mode

Counter Mount in Landscape Mode