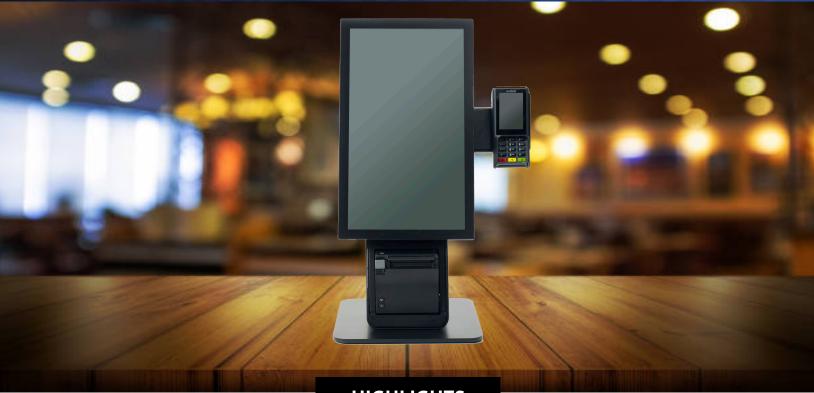

## Edge Ultra Kiosk

#### HIGHLIGHTS

Printer recessed in base to eliminate possible spillage to cutter and/or print head

Next Generation, Asthetically Pleasing Design

Powered by a single internal power source that powers the terminal, printer and rear display

Counter mount and Floor mount Options Available

21.5", 18.5", 17" and 15" Screens Offered in both Landscape and Portrait Mode