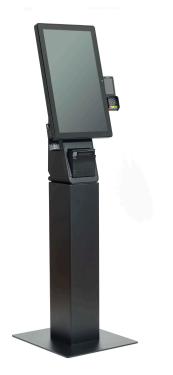

Counter mount and Floor mount Options Available

21.5", 18.5", 17" and 15" Screens Offered in both Landscape and Portrait Mode

#### SUPPORTED SCREEN SIZES

| • 21.5" | • 18.5" |
|---------|---------|
| • 17"   | •15"    |

Floor Mount in Landscape Mode

Floor Mount in Portrait Mode

Counter Mount in Portrait Mode

Counter Mount in Landscape Mode